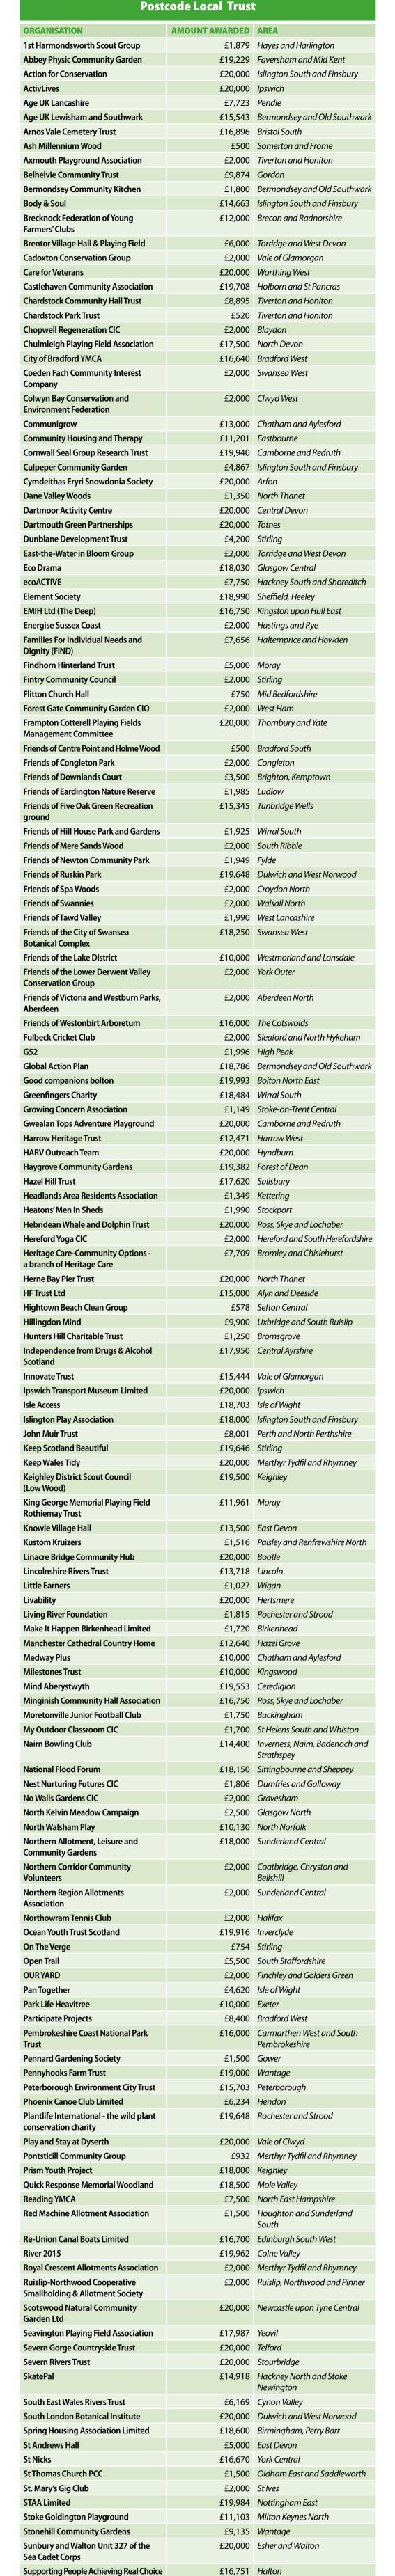

Sustainable Life

**Tanglewood Days CIC** 

**Team Jak Foundation** 

The Barlow Institute

The Bulldog Trust Limited

The Enbarr Foundation CIC

The Friends of High Lane and

The Friends of Tower Hamlets

The Maytree Respite Centre

The Parc Y Werin Committee

The Springhead Trust Ltd

The Orchard Project (Cause) Ltd.

Thorpe Edge Community Project

**Transition Homes Community Land** 

Trust for Oxfordshire's Environment

**Tyne and Wear Archives and Museums** 

**Tortworth Forest Centre CIC** 

**Transition Kings Cliffe** 

**Tuppenny Barn Education** 

Uig Development Trust SCIO
Unicorn Preservation Society

Unity Supported Housing Ltd

West Cumbria Care and Support

Wigan Flashes Conservation and

Willsbridge Mill Community Refresh

Wilnecote Sports & Recreation

Windmill Hill City Farm Ltd

Wimbledon and Putney Commons

Woodlands Community Development

**Zoological Society of East Anglia Limited** 

Worsley Hall (Wigan) Community

(trading as West House)
Westcountry Rivers Trust

Whiffle Pig C.I.C

Community Group

WILD ABOUT CLIFFORD Wildside Activity Centre

Wentworth Woodhouse Preservation

Development Trust
Tyne Rivers Trust

(TOE2)

Trust

CIC

Trust

Association

Conservators

Resource Centre Wyre Cricket Club

Yarpole Village Hall

Yorkshire Dales Rivers Trust

**Trust Links Ltd** 

The Children's Allotment Limited

The Countryside Restoration Trust

The Friends of Pleasley Community

The Friends of St Ann's Well Gardens,

The Friends of Tregoniggie Woodland

The Japanese Garden at Cowden Castle

The Lawnmowers Independent Theatre

The Bluecoat

**Brookside Parks** 

**Cemetery Park** 

The Gatton Trust

Company Ltd

The Rooftop Bees

The Snappy Trust

The Tree Council

Hove

**Tamworth Volunteer Litter Pickers** 

The Arkwright Society Limited

£1,900 Birmingham, Selly Oak

£20,000 Rossendale and Darwen

£150,000 Cities of London and Westminster

£1,000 Tamworth

£20,000 Livingston

£2,000 Cannock Chase

£19,845 Derbyshire Dales

£20,000 Liverpool, Riverside

£15,000 South Cambridgeshire

Hazel Grove

£20,000 Poplar and Limehouse

£2,000 Truro and Falmouth

Jarrow

£9,945 Islington North

£2,000 Gower

£6,000 York Central

£19,526 North Dorset

£20,000 Leicester South

£19,000 Bradford East

£19,840

£19,961

£2,000

£17,344

£1,980

£12,000

£3,000

£18,560

£9,696

£9,989

£2,000 Corby

£9,734 Wantage

£14,220 Chichester

£19,742 Gateshead

£2,430 Dundee East

£2,000 Birkenhead

£20,000 Southend West

Gateshead

£3,620 Na h-Eileanan an Iar

£20,000 Wentworth and Dearne

Workington

Makerfield

£1,150 Stratford-on-Avon

Kingswood

Tamworth

Wimbledon

**Bristol South** 

Wigan

Glasgow North

£1,488 Wyre and Preston North

£6,000 North Herefordshire

£20,000 Skipton and Ripon

£20,000 South West Norfolk

£13,997 Wolverhampton South West

£20,000 North Cornwall

£2,000 Derby North

£2,000 Thornbury and Yate

**Totnes** 

Ochil and South Perthshire

£20,000 Hackney South and Shoreditch

£2,000 Rossendale and Darwen

£2,000 Alyn and Deeside

£1,936 Oxford East

£1,600 Mansfield

£2,108 Reigate

Hove

£2,000

£9,200

£5,964

£8,090

**LOCAL**